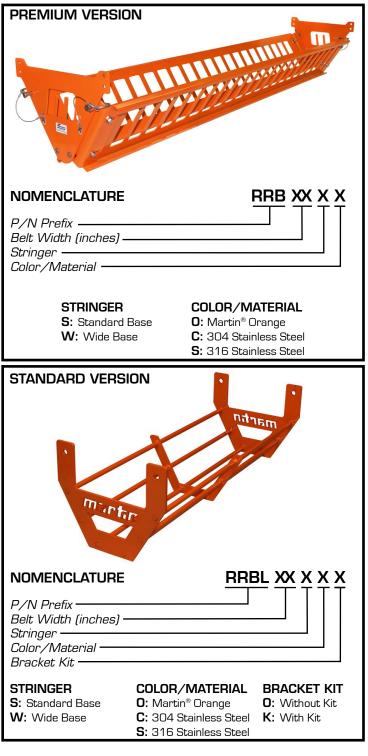

#### Simple Installation

Brackets are included to mount basket directly to either the side or bottom of the stringer.

### Easy Access

Quick-release pins allow easy access; side panels swing open from either top or bottom for cleanout or maintenance (Premium version only).