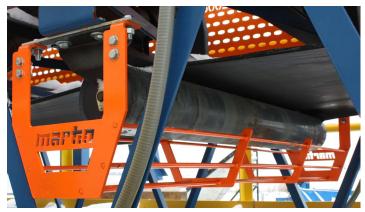

# Martin<sup>®</sup> Return Roller Basket

The Martin<sup>®</sup> Return Roller Basket is designed to prevent a return roller from falling in case of mechanical failure. The baskets provide a systematic approach to conveyor guarding that is easy to use and safety compliant.

Martin<sup>®</sup> Return Roller Baskets are an economical way to improve safety awareness and reduce worker injuries.

#### **Improves Safety**

Slotted panels allow for inspection while keeping workers protected from falling rolls.

#### **Universal Design**

Baskets are designed to fit all major roll manufacturers' sizes (CEMA B, C, D, & E).